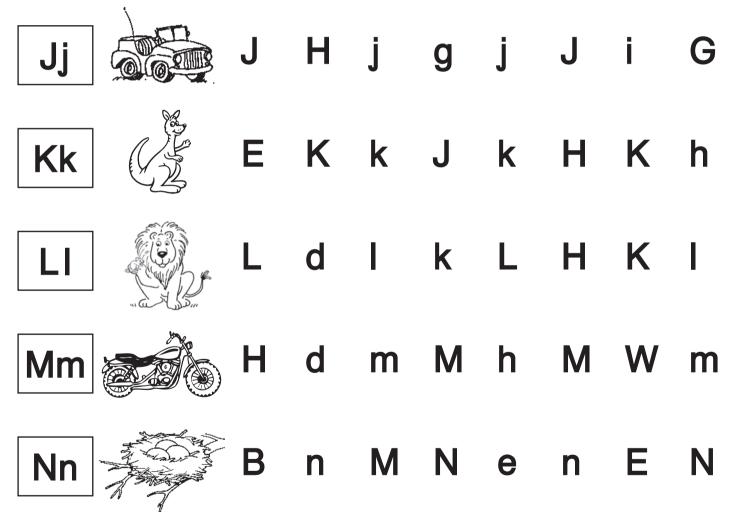

Name \_\_\_\_\_

We Are So Proud!

Name \_\_\_\_\_

**Directions:** Draw a picture of yourself and write your first name on the line.

Circle

© Pearson Education, Inc., K

Directions: In each row, circle the letters that match the letter or letters in the box.

School Home Activity: Have your child trace the letters and name the circled letters.