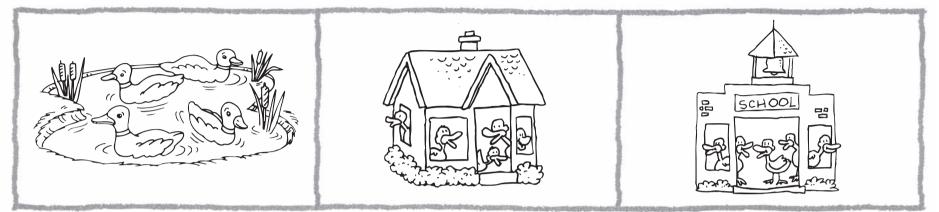

## Name \_\_\_\_\_

**School** Home Activity: Have your child draw a new setting for a story about the ducks.

Directions Say your name. Draw a picture that shows something you like to do.

**School** Home Activity Ask your child to name some people they know and tell you about each one they know and tell you about each one.