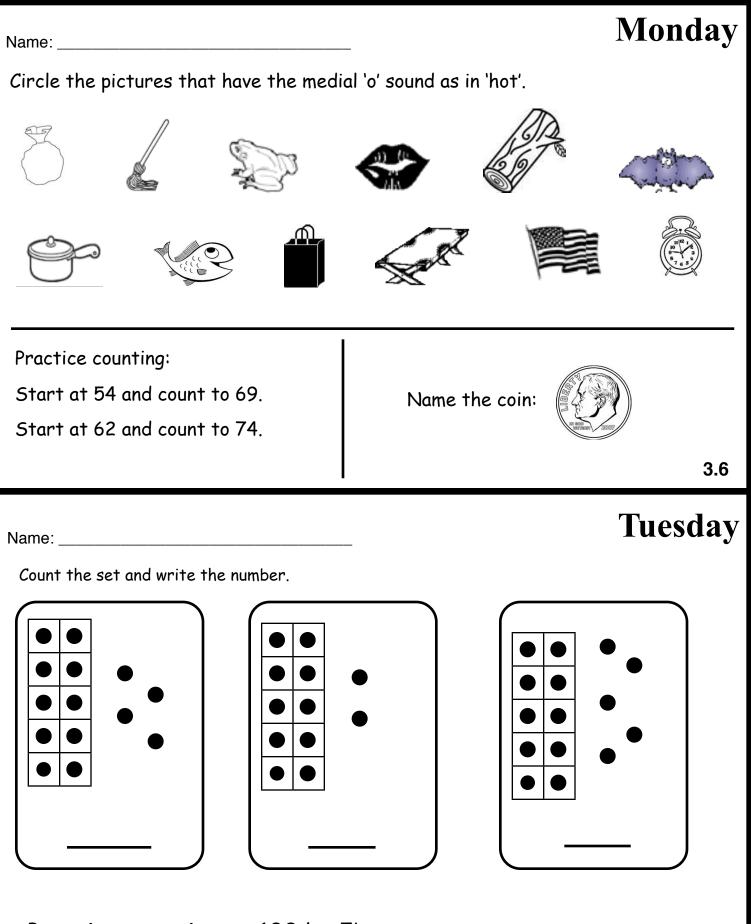

Practice counting to 100 by 5's.

| Name:                                                                                            |                                           |                                                       |                                     | Wednesday                                             |     |
|--------------------------------------------------------------------------------------------------|-------------------------------------------|-------------------------------------------------------|-------------------------------------|-------------------------------------------------------|-----|
| Trace and                                                                                        | read the word:                            |