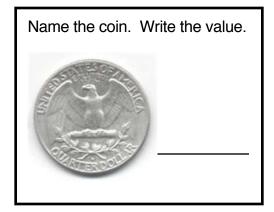

| crab                             | frog             | truck       | basket    |       |
| Writ            | e a sentence about your fa       | vorite picture . |             |           | —<br> |
|                 |                                  |                  |             |           | 6.2   |
|                 |                                  |                  |             |           |       |
| Name:<br>Put th | :<br>ne words in order to make a | a good sentence. |             | Tuesday   |       |
| Put th          |                                  | _                |             | Tuesday   |       |
| Put th          | ne words in order to make a      | brown.           |             | Tuesday   |       |

Name: \_\_\_\_\_

Wednesday

Solve the problems.



Practice counting to 20 by 2's.

6.2

Name: \_\_\_\_\_

**Thursday** 

Read each word. Pretend to type it on the keyboard. Color the letters in your favorite word.

chop chick chat check chip what when whack which