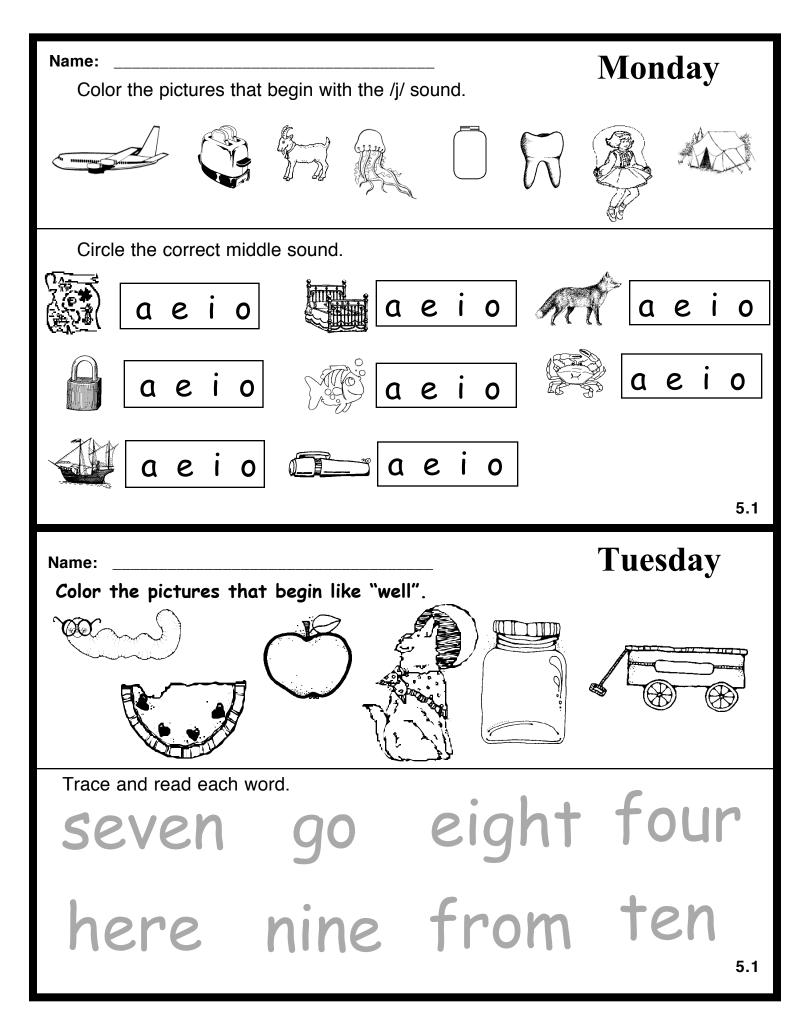

| Name:                                                                                     |                     | Wednesda                                                      | ۱ <b>y</b> |
|-------------------------------------------------------------------------------------------|---------------------|---------------------------------------------------------------|------------|
| Read a story with your parents. Name the of Tell what the story was about. Draw a picture | characters and when | e the story happens.                                          | y          |
|                                                                                           |                     |                                                               | 5.1        |
| Name:<br>Add a j or a w