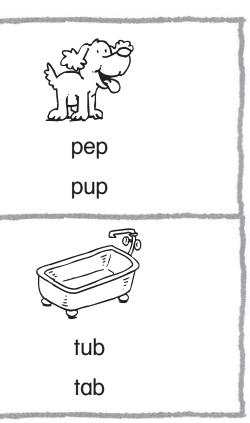

**Directions:** Name each picture and spell the picture name. Write the word on the lines. Then color the pictures that rhyme.

**Home Activity:** Have your child use the picture names in sentences.