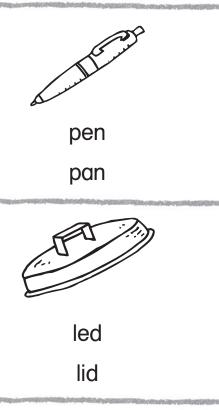

**Directions:** Name each picture and spell the picture name. Write the word on the lines. Then color the pictures that rhyme.

**Home Activity:** Have your child use the picture names in sentences.